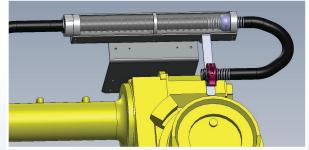

### **Drossbach** PERING SAVER

www.reikuna.com 1-800-841-5804





Cable failures and Robotic downtime

### **Patented NEW Technology**

Compatible with all makes and models of Robots



The spring retraction system inside The Energy Tube<sup>™</sup> keeps cables and hoses stored in a safe area when not required.







- COMPLETE solution for any make or model of Robot
- Available in three sizes 36, 52 and 70 mm
- Universal mounting hardware included
- Installs quickly on either side of the Robot
- Check out the video at www.reikuna.com

#### **3 Different End of Arm Tool options:**

Round Handled Frying-Pan



"Cow's Mouth"™









Custom cablestars are prepared based on the actual cable and hose outside dimensions of your Robot.

Cablestars hold the cables and hoses firmly in place eliminating the push-pull forces from the connector ends.



# **Turn this**

# into THIS!!