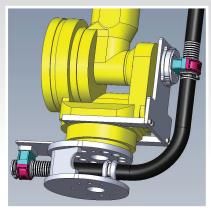

### **Drossbach** PERING SAVER

www.reikuna.com 1-800-841-5804





Cable failures and Robotic downtime

### **Patented NEW Technology**

Compatible with all makes and models of Robots



The spring retraction system inside The Energy Tube<sup>™</sup> keeps cables and hoses stored in a safe area when not required.







- COMPLETE solution for any make or model of Robot
- Available in three sizes 36, 52 and 70 mm
- Universal mounting hardware included
- Installs quickly on either side of the Robot
- Check out the video at www.reikuna.com

#### **3 Different End of Arm Tool options:**

Round Handled Frying-Pan



"Cow's Mouth"™









Custom cablestars are prepared based on the actual cable and hose outside dimensions of your Robot.

Cablestars hold the cables and hoses firmly in place eliminating the push-pull forces from the connector ends.



# **Turn this**

# into THIS!!