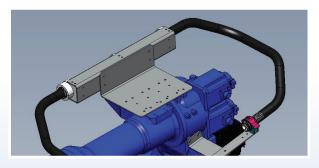

### **Drossbach** PERING SAVER

www.reikuna.com 1-800-841-5804





Cable failures and Robotic downtime

### **Patented NEW Technology**

Compatible with all makes and models of Robots



The spring retraction system inside The Energy Tube<sup>™</sup> keeps cables and hoses stored in a safe area when not required.







- COMPLETE solution for any make or model of Robot
- Available in three sizes 36, 52 and 70 mm
- Universal mounting hardware included
- Installs quickly on either side of the Robot
- Check out the video at www.reikuna.com

#### **3 Different End of Arm Tool options:**

Round Handled Frying-Pan



"Cow's Mouth"™









Custom cablestars are prepared based on the actual cable and hose outside dimensions of your Robot.

Cablestars hold the cables and hoses firmly in place eliminating the push-pull forces from the connector ends.



# **Turn this**

# into THIS!!