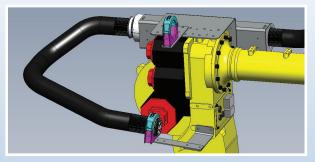

#### **3 Different End of Arm Tool options:**

Round Handled Frying-Pan

"Cow's Mouth"™

Custom cablestars are prepared based on the actual cable and hose outside dimensions of your Robot.

Cablestars hold the cables and hoses firmly in place eliminating the push-pull forces from the connector ends.