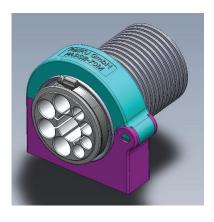

### **Patented NEW Technology**

Compatible with all makes and models of Robots

The spring retraction system inside The Energy Tube<sup>™</sup> keeps cables and hoses stored in a safe area when not required.

- COMPLETE solution for any make or model of Robot
- Available in three sizes 36, 52 and 70 mm
- Universal mounting hardware included
- Installs quickly on either side of the Robot
- Check out the video at www.reikuna.com