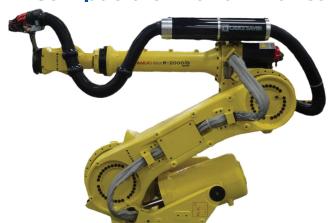

### **Drossbach** PERING SAVER

www.reikuna.com 1-800-841-5804





Cable failures and Robotic downtime

### **Patented NEW Technology**

Compatible with all makes and models of Robots



The spring retraction system inside The Energy Tube<sup>™</sup> keeps cables and hoses stored in a safe area when not required.







- COMPLETE solution for any make or model of Robot
- Available in three sizes 36, 52 and 70 mm
- Universal mounting hardware included
- Installs quickly on either side of the Robot
- Check out the video at www.reikuna.com

#### **3 Different End of Arm Tool options:**

Round Handled Frying-Pan



"Cow's Mouth"™









Custom cablestars are prepared based on the actual cable and hose outside dimensions of your Robot.

Cablestars hold the cables and hoses firmly in place eliminating the push-pull forces from the connector ends.



# **Turn this**

# into THIS!!