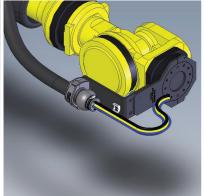

### **Drossbach** PERING SAVER

www.reikuna.com 1-800-841-5804





Cable failures and Robotic downtime

### **Patented NEW Technology**

Compatible with all makes and models of Robots



The spring retraction system inside The Energy Tube<sup>™</sup> keeps cables and hoses stored in a safe area when not required.







- COMPLETE solution for any make or model of Robot
- Available in three sizes 36, 52 and 70 mm
- Universal mounting hardware included
- Installs quickly on either side of the Robot
- Check out the video at www.reikuna.com

#### **3 Different End of Arm Tool options:**

Round Handled Frying-Pan



"Cow's Mouth"™









Custom cablestars are prepared based on the actual cable and hose outside dimensions of your Robot.

Cablestars hold the cables and hoses firmly in place eliminating the push-pull forces from the connector ends.



# **Turn this**

# into THIS!!