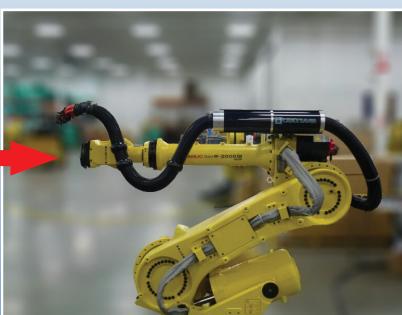

downtime

### **Patented NEW Technology**

Compatible with all makes and models of Robots



The spring retraction system inside The Energy Tube<sup>™</sup> keeps cables and hoses stored in a safe area when not required.







- COMPLETE solution for any make or model of Robot
- Available in three sizes 36, 52 and 70 mm
- Universal mounting hardware included
- Installs quickly on either side of the Robot
- Check out the video at www.reikuna.com

#### **3 Different End of Arm Tool options:**

Round Handled Frying-Pan



"Cow's Mouth"™









Custom cablestars are prepared based on the actual cable and hose outside dimensions of your Robot.

Cablestars hold the cables and hoses firmly in place eliminating the push-pull forces from the connector ends.



# **Turn this**

# into THIS!!