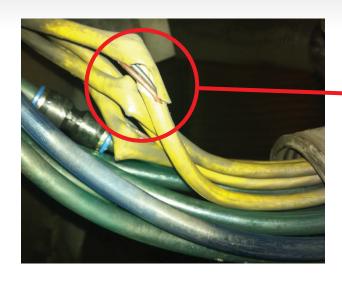

### **Drossbach** PERING SAVER

www.reikuna.com 1-800-841-5804





Cable failures and Robotic downtime

### **Patented NEW Technology**

Compatible with all makes and models of Robots



The spring retraction system inside The Energy Tube<sup>™</sup> keeps cables and hoses stored in a safe area when not required.







- COMPLETE solution for any make or model of Robot
- Available in three sizes 36, 52 and 70 mm
- Universal mounting hardware included
- Installs quickly on either side of the Robot
- Check out the video at www.reikuna.com

#### **3 Different End of Arm Tool options:**

Round Handled Frying-Pan



"Cow's Mouth"™









Custom cablestars are prepared based on the actual cable and hose outside dimensions of your Robot.

Cablestars hold the cables and hoses firmly in place eliminating the push-pull forces from the connector ends.



# **