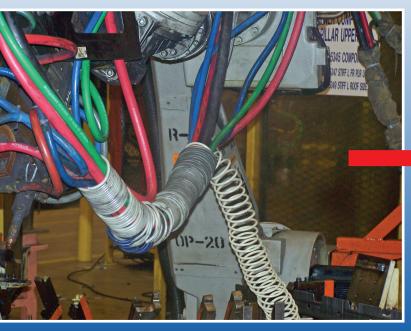

ic downtime

### **Patented NEW Technology**

Compatible with all makes and models of Robots



The spring retraction system inside The Energy Tube<sup>™</sup> keeps cables and hoses stored in a safe area when not required.







- COMPLETE solution for any make or model of Robot
- Available in three sizes 36, 52 and 70 mm
- Universal mounting hardware included
- Installs quickly on either side of the Robot
- Check out the video at www.reikuna.com

#### **3 Different End of Arm Tool options:**

Round Handled Frying-Pan



"Cow's Mouth"™









Custom cablestars are prepared based on the actual cable and hose outside dimensions of your Robot.

Cablestars hold the cables and hoses firmly in place eliminating the push-pull forces from the connector ends.



# **Turn this**

# into THIS!!