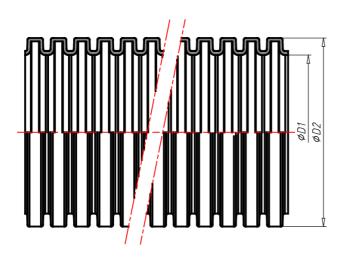

## **Technical Data**

| INFO (PDF Info)                   | Data Sheet |
|-----------------------------------|------------|
| FB (Colour)                       | black      |
| A (Length / mm)                   | 2          |
| B (Length / mm)                   | 3.3        |
| C (Height / mm)                   | >= 0.35    |
| D2 (Diameter / mm)                | 54.5       |
| D1 (Diameter / mm)                | 47.6       |
| BRS (Bending radius (stat.) / mm) | 65         |
| BRD (Bending radius (dyn.) / mm)  | 190        |
| CNSMASSEXACT (Weight / kg/100m)   | 26         |
| VE (Purch. Unit / m)              | 30         |