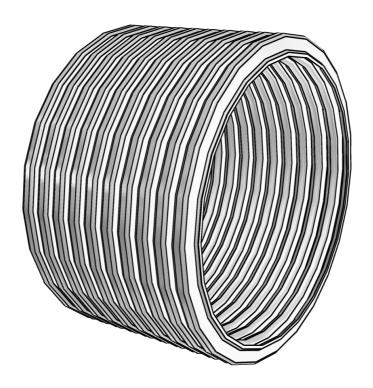

## **BIORRB-48F** Rohrtype BIORRB

BIORRB-48F Rohrtype BIORRB

# BIORRB-48F Rohrtype BIORRB