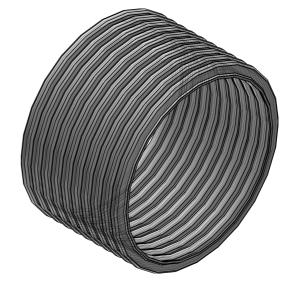

3D View

To activate the interactive 3D view, you must trust this document (see hint on the top) in Adobe Acrobat and click on the question mark.





#### Zoom

Moves you toward or away from objects in the scene when you drag vertically. You can also zoom with the hand tool by holding down Shift as you drag.



Moves the model vertically and horizontally only. You can also pan with the hand tool: Ctrl-drag.



#### 💠 Rotate

Turns 3D objects around relative to the screen. How the objects move depends on the starting view, where you start dragging and the direction in which you drag.









Create Your Individual 3D PDF Datasheet





Learn How to Create Your BIM Product Catalog

Reduce Your Costs in Engineering and Purchasing



BIORRB-48F Rohrtype BIORRB

2D Derivation

ISO View



















Create Your Individual 3D PDF Datasheet Learn How to Create Your Mechanical Product Catalog Learn How to Create Your BIM Product Catalog





BIORRB-48F Rohrtype BIORRB

# **Technical Drawings**













Create Your Individual 3D PDF Datasheet











# BIORRB-48F Rohrtype BIORRB

## **Technical Data**

| INFO (PDF Info)                   | Data Sheet |
|-----------------------------------|------------|
| FB (Colour)                       | black      |
| A (Length / mm)                   | 2          |
| B (Length / mm)                   | 3.3        |
| C (Height / mm)                   | >= 0.35    |
| D2 (Diameter / mm)                | 54.5       |
| D1 (Diameter / mm)                | 47.6       |
| BRS (Bending radius (stat.) / mm) | 65         |
| BRD (Bending