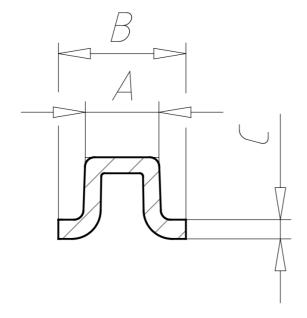

## **Technical Data**

| INFO (PDF Info)                   | Data Sheet |
|-----------------------------------|------------|
| FB (Colour)                       | black      |
| A (Length / mm)                   | 2          |
| B (Length / mm)                   | 3.3        |
| C (Height / mm)                   | >= 0.35    |
| D2 (Diameter / mm)                | 54.5       |
| D1 (Diameter / mm)                | 47.6       |
| BRS (Bending radius (stat.) / mm) | 65         |
| BRD (Bending radius (dyn.) / mm)  | 190        |
| CNSMASSEXACT (Weight / kg/100m)   | 26         |
| VE (Purch. Unit / m)              | 30         |