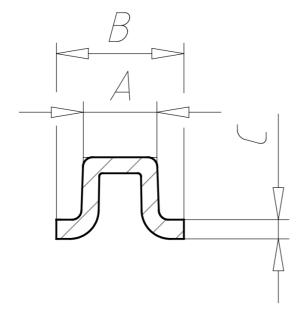

# **Technical Data**

| INFO (PDF Info)                   | Data Sheet |
|-----------------------------------|------------|
| FB (Color)                        | black      |
| NW (Nominal width)                | 95G        |
| A (Length / mm)                   | 4.7        |
| B (Length / mm)                   | 8.8        |
| C (Height / mm)                   | >= 0.50    |
| D2 (Diameter / mm)                | 106        |
| D1 (Diameter / mm)                | 90         |
| BRS (Bending radius (stat.) / mm) | 180        |
| BRD (Bending radius (dyn.) / mm)  | 410        |
| CNSMASSEXACT (Weight / kg/100m)   | +/- 100    |
| VE (Purch. Unit / m)              | 10/30      |