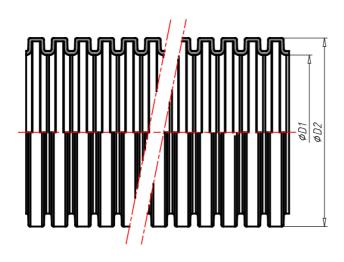

# PURRB-95G Corr. Tubing PURRB

# **Technical Data**

| INFO (PDF Info)                   | Data Sheet |
|-----------------------------------|------------|
| FB (Color)                        | black      |
| NW (Nominal width)                | 95G        |
| A (Length / mm)                   | 4.7        |
| B (Length / mm)                   | 8.8        |
| C (Height / mm)                   | >= 0.50    |
| D2 (Diameter / mm)                | 106        |
| D1 (Diameter / mm)                | 90         |
| BRS (Bending radius (stat.) / mm) | 180        |
| BRD (Bending radius (dyn.) / mm)  | 410        |
| CNSMASSEXACT (Weight / kg/100m)   | +/- 100    |
| VE (Purch. Unit / m)              | 10/30      |