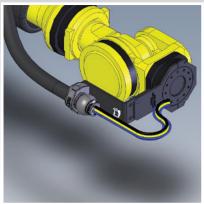

### **Patented NEW Technology**

Compatible with all makes and models of Robot

The spring retraction system inside The Energy Tube™ keeps cables and hoses stored in a safe area when not required.

- Kits available in three different sizes 36, 52 & 70 mm
- · Mounts on either side of the Robot
- · Universal mounting hardware included
- COMPLETE solution for any make or model of Robot
- Check out the video at www.reikuna.com

Cablestars hold the cables and hoses firmly in place eliminating the push-pull forces from the connector ends.