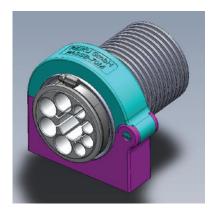

### **Patented NEW Technology**

Compatible with all makes and models of Robot

The spring retraction system inside The Energy Tube™ keeps cables and hoses stored in a safe area when not required.

- Kits available in three different sizes 36, 52 & 70 mm
- · Mounts on either side of the Robot
- · Universal mounting hardware included
- COMPLETE solution for any make or model of Robot
- Check out the video at www.reikuna.com

### 3 Different End of arm tool options:

Round Handled Frying-pan

Flat Handled Frying-pan

"Cow's Mouth"™

Custom cablestars are prepared based on the actual cable and hose O.D's that the customer provides.