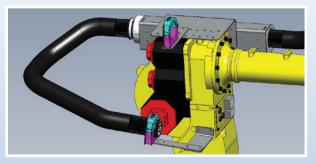

### 3 Different End of arm tool options:

Round Handled Frying-pan

Flat Handled Frying-pan

"Cow's Mouth"™

Custom cablestars are prepared based on the actual cable and hose O.D's that the customer provides.

Cablestars hold the cables and hoses firmly in place eliminating the push-pull forces from the connector ends.