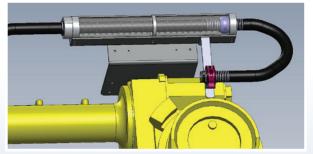

### **Patented NEW Technology**

Compatible with all makes and models of Robot

The spring retraction system inside The Energy Tube™ keeps cables and hoses stored in a safe area when not required.

- Kits available in three different sizes 36, 52 & 70 mm
- · Mounts on either side of the Robot
- · Universal mounting hardware included
- COMPLETE solution for any make or model of Robot
- Check out the video at www.reikuna.com

Cablestars hold the cables and hoses firmly in place eliminating the push-pull forces from the connector ends.