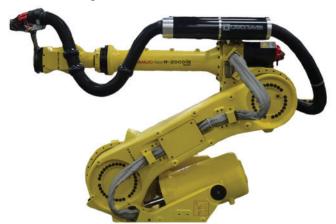

#### **Drossbach**

# CABLE SAVER

www.reikuna.com 1-800-841-5804





Cable failures and Robotic downtime

### **Patented NEW Technology**

Compatible with all makes and models of Robot



The spring retraction system inside The Energy Tube™ keeps cables and hoses stored in a safe area when not required.







- Kits available in three different sizes 36, 52 & 70 mm
- · Mounts on either side of the Robot
- · Universal mounting hardware included
- COMPLETE solution for any make or model of Robot
- Check out the video at www.reikuna.com

### 3 Different End of arm tool options:



Round Handled Frying-pan



Flat Handled Frying-pan



"Cow's Mouth"™



Custom cablestars are prepared based on the actual cable and hose O.D's that the customer provides.

Cablestars hold the cables and hoses firmly in place eliminating the push-pull forces from the connector ends.



### **Turn this**

## Into THIS!!