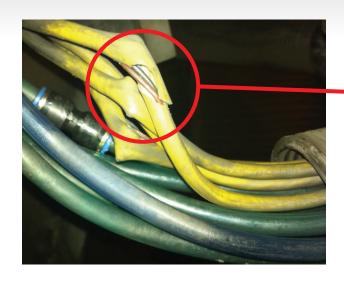

#### **Drossbach**

# CABLE SAVER

www.reikuna.com 1-800-841-5804





Cable failures and Robotic downtime

### **Patented NEW Technology**

Compatible with all makes and models of Robot



The spring retraction system inside The Energy Tube™ keeps cables and hoses stored in a safe area when not required.







- Kits available in three different sizes 36, 52 & 70 mm
- · Mounts on either side of the Robot
- · Universal mounting hardware included
- COMPLETE solution for any make or model of Robot
- Check out the video at www.reikuna.com

### 3 Different End of arm tool options:



Round Handled Frying-pan



Flat Handled Frying-pan



"Cow's Mouth"™



Custom cablestars are prepared based on the actual cable and hose O.D's that the customer provides.

Cablestars hold the cables and hoses firmly in place eliminating the push-pull forces from the connector