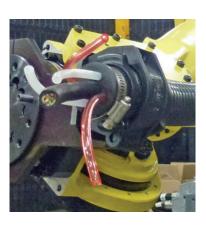

le failures and Robotic downtime

### **Patented NEW Technology**

Compatible with all makes and models of Robot



The spring retraction system inside The Energy Tube™ keeps cables and hoses stored in a safe area when not required.







- Kits available in three different sizes 36, 52 & 70 mm
- · Mounts on either side of the Robot
- · Universal mounting hardware included
- COMPLETE solution for any make or model of Robot
- Check out the video at www.reikuna.com

### 3 Different End of arm tool options:



Round Handled Frying-pan



Flat Handled Frying-pan



"Cow's Mouth"™



Custom cablestars are prepared based on the actual cable and hose O.D's that the customer provides.

Cablestars hold the cables and hoses firmly in place eliminating the push-pull forces from the connector ends.



### **Turn this**

## Into THIS!!