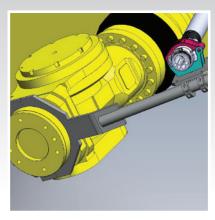

#### **Drossbach**

# CABLE SAVER

www.reikuna.com 1-800-841-5804





Cable failures and Robotic downtime

### **Patented NEW Technology**

Compatible with all makes and models of Robot



The spring retraction system inside The Energy Tube™ keeps cables and hoses stored in a safe area when not required.







- Kits available in three different sizes 36, 52 & 70 mm
- · Mounts on either side of the Robot
- · Universal mounting hardware included
- COMPLETE solution for any make or model of Robot
- Check out the video at www.reikuna.com

### 3 Different End of arm tool options:



Round Handled Frying-pan



Flat Handled Frying-pan



"Cow's Mouth"™



Custom cablestars are prepared based on the actual cable and hose O.D's that the customer provides.

Cablestars hold the cables and hoses firmly in place eliminating the push-pull forces from the connector ends.



### **Turn this**

## Into THIS!!