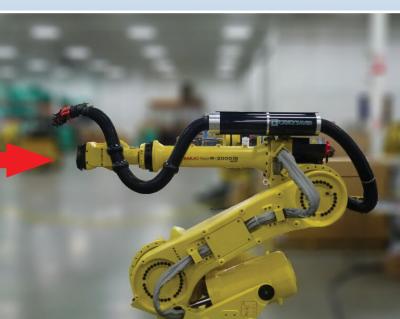

## Into THIS!!

### **Patented NEW Technology**

Compatible with all makes and models of Robot

The spring retraction system inside The Energy Tube™ keeps cables and hoses stored in a safe area when not required.

- Kits available in three different sizes 36, 52 & 70 mm
- · Mounts on either side of the Robot
- · Universal mounting hardware included
- COMPLETE solution for any make or model of Robot
- Check out the video at www.reikuna.com