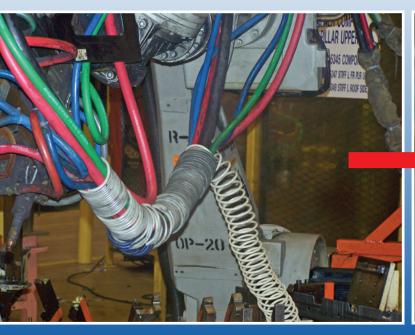

**Patented NEW Technology**

Compatible with all makes and models of Robot



The spring retraction system inside The Energy Tube™ keeps cables and hoses stored in a safe area when not required.







- Kits available in three different sizes 36, 52 & 70 mm
- · Mounts on either side of the Robot
- · Universal mounting hardware included
- COMPLETE solution for any make or model of Robot
- Check out the video at www.reikuna.com

### 3 Different End of arm tool options:



Round Handled Frying-pan



Flat Handled Frying-pan



"Cow's Mouth"™



Custom cablestars are prepared based on the actual cable and hose O.D's that the customer provides.

Cablestars hold the cables and hoses firmly in place eliminating the push-pull forces from the connector ends.



### **Turn this**

## Into THIS!!