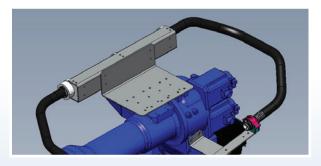

### **Patented NEW Technology**

Compatible with all makes and models of Robot

The spring retraction system inside The Energy Tube™ keeps cables and hoses stored in a safe area when not required.

- Kits available in three different sizes 36, 52 & 70 mm
- · Mounts on either side of the Robot
- · Universal mounting hardware included
- COMPLETE solution for any make or model of Robot
- Check out the video at www.reikuna.com

Cablestars hold the cables and hoses firmly in place eliminating the push-pull forces from the connector ends.