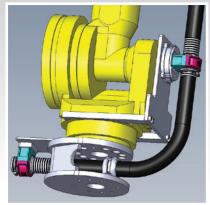

### **Patented NEW Technology**

Compatible with all makes and models of Robot

The spring retraction system inside The Energy Tube™ keeps cables and hoses stored in a safe area when not required.

- Kits available in three different sizes 36, 52 & 70 mm
- · Mounts on either side of the Robot
- · Universal mounting hardware included
- COMPLETE solution for any make or model of Robot
- Check out the video at www.reikuna.com

Cablestars hold the cables and hoses firmly in place eliminating the push-pull forces from the connector ends.