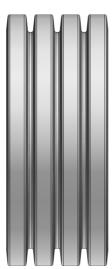

T**











Reduce Your Costs in Engineering and Purchasing



## TKKSB-42BLIND Cable Stars

## 3D View

To activate the interactive 3D view, you must trust this document (see hint on the top) in Adobe Acrobat and click on the question mark.





## Zoom

Moves you toward or away from objects in the scene when you drag vertically. You can also zoom with the hand tool by holding down Shift as you drag.



Moves the model vertically and horizontally only. You can also pan with the hand tool: Ctrl-drag.



## 💠 Rotate

Turns 3D objects around relative to the screen. How the objects move depends on the starting view, where you start dragging and the direction in which you drag.











Create Your Individual 3D PDF Datasheet









TKKSB-42BLIND Cable Stars

2D Derivation

ISO View



















Create Your Individual 3D PDF Datasheet Learn How to Create Your Mechanical Product Catalog







TKKSB-42BLIND Cable Stars

# **Technical Drawings**



# 3D PDF DATASHEET









Create Your Individual 3D PDF Datasheet Learn How to Create Your Mechanical Product Catalog Learn How to Create Your BIM
Product Catalog

Reduce Your Costs in Engineering and Purchasing



TKKSB-42BLIND Cable Stars

## **Technical Data**

| INFO (PDF Info)         | Data Sheet |
|-------------------------|------------|
| FB (Colour)             | black      |
| NW (Nominal width / mm) | 42         |
| D1 (Diameter / mm)      | 50         |
| D2 (Diameter / mm)      | 0          |
| D3 (Diameter / mm)      | 43         |
| L (Length / mm)         | 20.2       |
| VE (pcs.)               | 10