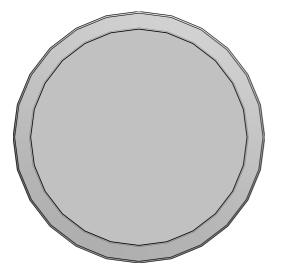

EET**











Reduce Your Costs in Engineering and Purchasing



## TKKSB-42BLIND Cable Stars

## 3D View

To activate the interactive 3D view, you must trust this document (see hint on the top) in Adobe Acrobat and click on the question mark.





## Zoom

Moves you toward or away from objects in the scene when you drag vertically. You can also zoom with the hand tool by holding down Shift as you drag.



Moves the model vertically and horizontally only. You can also pan with the hand tool: Ctrl-drag.



## 💠 Rotate

Turns 3D objects around relative to the screen. How the objects move depends on the starting view, where you start dragging and the direction in which you drag.











Create Your Individual 3D PDF Datasheet









TKKSB-42BLIND Cable Stars

2D Derivation

ISO View



















Create Your Individual 3D PDF Datasheet Learn How to Create Your Mechanical Product Catalog







TKKSB-42BLIND Cable Stars

# **Technical Drawings**



# 3D PDF DATASHEET









Create Your Individual 3D PDF Datasheet Learn How to Create Your Mechanical Product Catalog Learn How to Create Your BIM
Product Catalog

Reduce Your Costs in Engineering and Purchasing



TKKSB-42BLIND Cable Stars

## **Technical Data**

| INFO (PDF Info)         | Data Sheet |
|-------------------------|------------|
| FB (Colour)             | black      |
| NW (Nominal width / mm) | 42         |
| D1 (Diameter / mm)      | 50         |
| D2 (Diameter / mm)      | 0          |
| D3 (Diameter / mm)      | 43         |
| L (Length / mm)         | 20.2       |
| VE (pcs.)               | 10