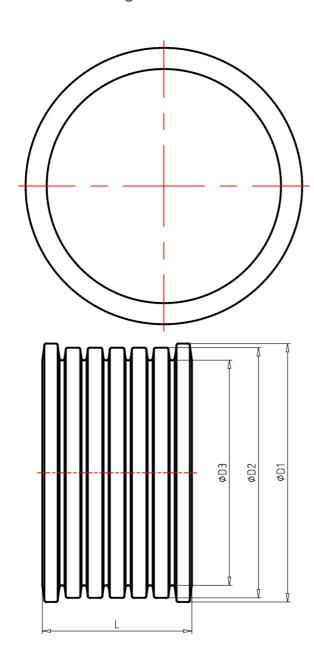

# **Technical Drawings**

## **Technical Data**

| INFO (PDF Info)         | Data Sheet |
|-------------------------|------------|
| FB (Colour)             | black      |
| NW (Nominal width / mm) | 42         |
| D1 (Diameter / mm)      | 50         |
| D2 (Diameter / mm)      | 0          |
| D3 (Diameter / mm)      | 43         |
| L (Length / mm)         | 20.2       |
| VE (pcs.)               | 10         |