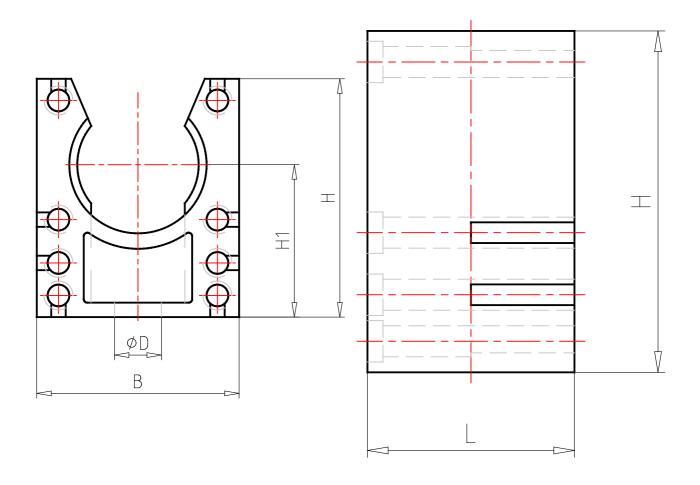

## **Technical Drawings**

### **Technical Data**

| INFO (PDF Info)                     | Data Sheet |
|-------------------------------------|------------|
| FB (Color)                          | black      |
| NW (Nominal width / mm)             | 17         |
| B (Width / mm)                      | 28         |
| H (Height / mm)                     | 33         |
| H1 (Height / mm)                    | 21.4       |
| L (Length / mm)                     | 20         |
| D (Diameter / mm)                   | 6.5        |
| CNSMASSEXACT (Weight [kg/100 psc.]) | 0.77       |
| VE (pcs.)                           | 50         |