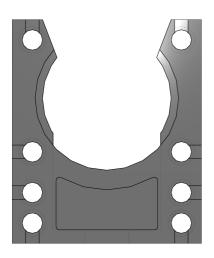

t trust this document (see hint on the top) in Adobe Acrobat and click on the question mark.





Zoom

Moves you toward or away from objects in the scene when you drag vertically. You can also zoom with the hand tool by holding down Shift as you drag.



Pan

Moves the model vertically and horizontally only. You can also pan with the hand tool: Ctrl-drag.



👍 Rotate

Turns 3D objects around relative to the screen. How the objects move depends on the starting view, where you start dragging and the direction in which you drag.











Create Your Individual 3D PDF Datasheet Learn How to Create Your Mechanical Product Catalog Learn How to Create Your BIM Product Catalog

Reduce Your Costs in Engineering and Purchasing



PAHOB-17
System Support made of plastics

2D Derivation

ISO View



















Create Your Individual 3D PDF Datasheet Learn How to Create Your Mechanical Product Catalog Learn How to Create Your BIM
Product Catalog

Reduce Your Costs in Engineering and Purchasing



PAHOB-17 System Support made of plastics

## **Technical Drawings**



### **3D PDF DATASHEET**









Create Your Individual 3D PDF Datasheet









# PAHOB-17 System Support made of plastics

### **Technical Data**

| INFO (PDF Info)                     | Data Sheet |
|-------------------------------------|------------|
| FB (Color)                          | black      |
| NW (Nominal width / mm)             | 17         |
| B (Width / mm)                      | 28         |
| H (Height / mm)                     | 33         |
| H1 (Height / mm)                    | 21.4       |