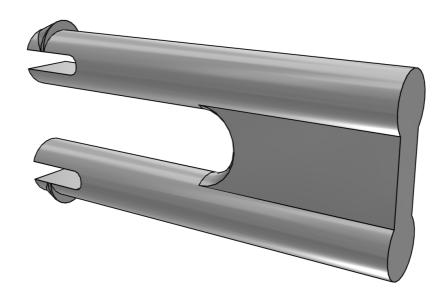

#### **3D PDF DATASHEET**

















## **PAVSB**

System Support made of plastics

#### 3D View

To activate the interactive 3D view, you must trust this document (see hint on the top) in Adobe Acrobat and click on the question mark.





Zoom

Moves you toward or away from objects in the scene when you drag vertically. You can also zoom with the hand tool by holding down Shift as you drag.



Moves the model vertically and horizontally only. You can also pan with the hand tool: Ctrl-drag.



泰 Rotate

Turns 3D objects around relative to the screen. How the objects move depends on the starting view, where you start dragging and the direction in which you drag.











Create Your Individual 3D PDF Datasheet





Reduce Your Costs in Engineering and Purchasing



# **PAVSB** System Support made of plastics

2D Derivation **ISO View** 













Create Your Individual 3D PDF Datasheet Learn How to Create Your Mechanical Product Catalog Learn How to Create Your BIM
Product Catalog

Reduce Your Costs in Engineering an