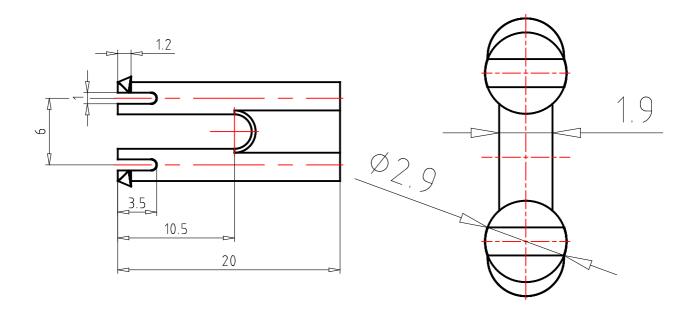

lly. You can also zoom with the hand tool by holding down Shift as you drag.



Moves the model vertically and horizontally only. You can also pan with the hand tool: Ctrl-drag.



泰 Rotate

Turns 3D objects around relative to the screen. How the objects move depends on the starting view, where you start dragging and the direction in which you drag.











Create Your Individual 3D PDF Datasheet





Reduce Your Costs in Engineering and Purchasing



# **PAVSB** System Support made of plastics

2D Derivation **ISO View** 













Create Your Individual 3D PDF Datasheet Learn How to Create Your Mechanical Product Catalog Learn How to Create Your BIM
Product Catalog

Reduce Your Costs in Engineering and Purchasing



PAVSB System Support made of plastics

## **Technical Drawings**



# 3D PDF DATASHEET









Create Your Individual 3D PDF Datasheet









## **PAVSB**

System Support made of plastics

#### **Technical Data**

| INFO (PDF Info)                     | Data Sheet |
|-------------------------------------|------------|
| FB (Color)                          | black      |
| CNSMASSEXACT (Weight [kg/100 psc.]) | 0.04       |
| VE (pcs.)                           | 100        |

# 3D PDF DATASHEET









Create Your Individual 3D PDF Datasheet









## **PAVSB**

System Support made of plastics

#### **Bill of Materials**

| N°  | Description | Amount |
|-----|-------------|--------|
| 1.1 | PAVSB       | 1      |